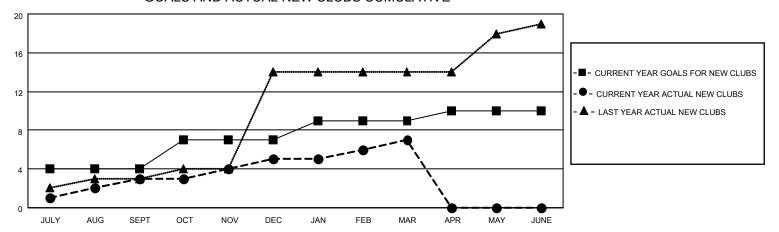

### GOALS AND ACTUAL NEW CLUBS CUMULATIVE

## District 404 B2

| Clubs                 |               |           |               | Members               |                        |                         |                                                    |
|-----------------------|---------------|-----------|---------------|-----------------------|------------------------|-------------------------|----------------------------------------------------|
| RESULTS FOR 2021-2022 |               |           |               | RESULTS FOR 2021-2022 |                        |                         |                                                    |
| QUARTER               | NEW CLUB GOAL | NEW CLUBS | DROPPED CLUBS | QUARTER MEM           | BER GROWTH NET<br>GOAL | MEMBER GROWTH<br>ACTUAL | DROPPED<br>MEMBERS ACTUAL<br>(including transfers) |
| JULY/AUG/SEPT         | 4             | 3         | 0             | JULY/AUG/SEPT         | 170                    | 136                     | 38                                                 |
| OCT/NOV/DEC           | 3             | 2         | 6             | OCT/NOV/DEC           | 150                    | 245                     | 279                                                |
| JAN/FEB/MAR           | 2             | 2         | 0             | JAN/FEB/MAR           | 70                     | 145                     | 40                                                 |
| APR/MAY/JUNE          | 1             | 0         | 0             | APR/MAY/JUNE          | 80                     | 0                       | 0                                                  |