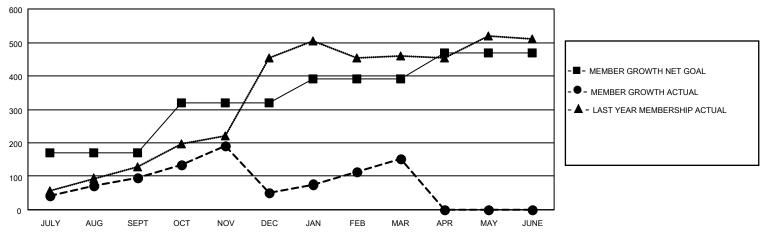

### GOALS AND ACTUAL MEMBERS CUMULATIVE

| DROPPED CLUBS: 6 |     | 64 CLUBS OF 90 ADDED 1 OR<br>MORE NEW MEMBERS | GENDER DISTRIBUTION            |                |  |
|------------------|-----|-----------------------------------------------|--------------------------------|----------------|--|
|                  |     | MONE NEW MEMBERS                              | MALE                           | 1,303 (55.85%) |  |
|                  |     |                                               | FEMALE 1,030 (44.15%)          |                |  |
| DROPPED MEMBERS  |     |                                               | NON BINARY                     | 0 (0.00%)      |  |
|                  |     |                                               | PREFER NOT TO ANSWER 0 (0.00%) |                |  |
| DECEASED         | 8   |                                               |                                | , ,            |  |
| CLUB CANCELLED   | 123 | CLICK HERE FOR CUMULATIVE                     | TOTAL FAMILY UNIT MEMBERS      | 3 220          |  |
| OTHER            | 226 | MEMBERSHIP DATA                               |                                |                |  |
| TOTAL            | 357 |                                               | FAMILY MEMBERS PAYING HAI      | LF DUES 123    |  |
|                  |     |                                               |                                |                |  |

## District 404 B2

| Clubs                 |               |           |               | Members               |                        |                         |                                                    |
|-----------------------|---------------|-----------|---------------|-----------------------|------------------------|-------------------------|----------------------------------------------------|
| RESULTS FOR 2021-2022 |               |           |               | RESULTS FOR 2021-2022 |                        |                         |                                                    |
| QUARTER               | NEW CLUB GOAL | NEW CLUBS | DROPPED CLUBS | QUARTER MEM           | BER GROWTH NET<br>GOAL | MEMBER GROWTH<br>ACTUAL | DROPPED<br>MEMBERS ACTUAL<br>(including transfers) |
| JULY/AUG/SEPT         | 4             | 3         | 0             | JULY/AUG/SEPT         | 170                    | 136                     | 38                                                 |
| OCT/NOV/DEC           | 3             | 2         | 6             | OCT/NOV/DEC           | 150                    | 245                     | 279                                                |
| JAN/FEB/MAR           | 2             | 2         | 0             | JAN/FEB/MAR           | 70                     | 145                     | 40                                                 |
| APR/MAY/JUNE          | 1             | 0         | 0             | APR/MAY/JUNE          | 80                     | 0                       | 0                                                  |